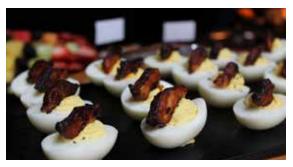

## APPETIZER PLATTERS

| 24 PIECES PER ORDER                      |    |
|------------------------------------------|----|
| Mini Burgers with Merkt's Cheddar Cheese | 50 |
| Mini Turkey Burgers with Aioli & Avocado | 50 |
| Buffalo Chicken Rolls                    | 40 |
| Boneless Wings (Buffalo or BBQ)          | 25 |
| Pretzel Bites with Dipping Cheese        | 30 |
| BBQ Chicken Quesadillas                  | 40 |
| Hummus, Veggies & Pitas                  | 30 |
| Chips & Guacamole                        | 30 |
| Deviled Eggs & Bacon                     | 50 |
| Seasonal Fruit Skewers                   | 30 |
| Caprese Skewers                          | 50 |