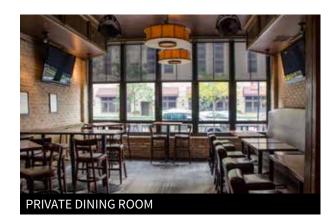

### **SPACES & CAPACITIES**

Buyout: 300 Private Dining Room: 40 Main Bar: 200 Upper Lounge: 60