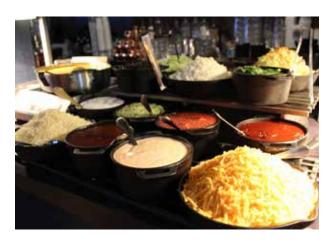

# **EVENT FOOD STATIONS**

AVAILABLE FOR GROUPS OF 25 OR MORE; STATIONED FOR 90 MINUTES

| NACHO BAR<br>Includes: corn tortilla chips with nacho cheese served warm o<br>an induction burner<br>shredded lettuce, tomatoes, onions,black olives, jalapeños, sour cream, guacamol |                 |  |
|---------------------------------------------------------------------------------------------------------------------------------------------------------------------------------------|-----------------|--|
| UPGRADE TO A TOT-CHO BAR                                                                                                                                                              | 12/PP           |  |
| Includes all of the above + House Tater Tots                                                                                                                                          | 12/ F F         |  |
| ADD PROTEIN TO ONE OF THE ABOVE                                                                                                                                                       | ADDITIONAL 4/PP |  |
| Choice of diced buffalo chicken or barbacoa                                                                                                                                           |                 |  |
| <b>TACO BAR</b><br>Includes: corn & flour tortillas<br>Choice of 2: barbacoa, diced buffalo chicken or fajita veggies                                                                 | 16/PP           |  |
| chihuahua, queso fresco & cheddar cheeses lettuce, napa cabbage, pico de gallo, tomatoes,<br>onions, black olives, jalapeños, sour cream, guacamole, spicy ranch, salsa & bbq sauce   |                 |  |
| UPGRADED PROTEIN CHOICE                                                                                                                                                               | 20/PP           |  |
| Choice of blackened shrimp, skirt steak or fish                                                                                                                                       |                 |  |
| MAKE YOUR TACO BAR INTERACTIVE<br>Add a chef to prepare taco proteins on site                                                                                                         | \$150 CHEF FEE  |  |