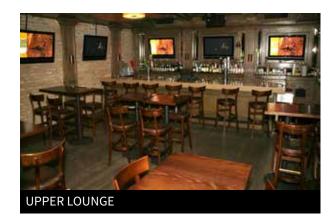

### **SPACES & CAPACITIES**

Buyout: 300 Private Dining Room: 40 Main Bar: 200 Upper Lounge: 60