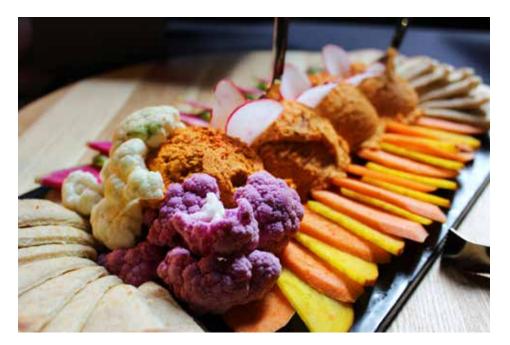

## APPETIZER PLATTERS

| 24 PIECES PER ORDER                      |    |
|------------------------------------------|----|
| Mini Burgers with Merkt's Cheddar Cheese | 50 |
| Mini Turkey Burgers with Aioli & Avocado | 50 |
| Buffalo Chicken Rolls                    | 40 |
| Boneless Wings (Buffalo or BBQ)          | 25 |
| Pretzel Bites with Dipping Cheese        | 30 |
| BBQ Chicken Quesadillas                  | 40 |
| Hummus, Veggies & Pitas                  | 30 |
| Chips & Guacamole                        | 30 |
| Deviled Eggs & Bacon                     | 50 |
| Seasonal Fruit Skewers                   | 30 |
| Caprese Skewers                          | 50 |