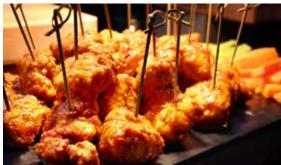

## APPETIZER PLATTERS

| 24 PIECES PER ORDER                      |    |
|------------------------------------------|----|
| Mini Burgers with Merkt's Cheddar Cheese | 50 |
| Mini Turkey Burgers with Aioli & Avocado | 50 |
| Buffalo Chicken Rolls                    | 40 |
| Boneless Wings (Buffalo or BBQ)          | 25 |
| Pretzel Bites with Dipping Cheese        | 30 |
| BBQ Chicken Quesadillas                  | 40 |
| Hummus, Veggies & Pitas                  | 30 |
| Chips & Guacamole                        | 30 |
| Deviled Eggs & Bacon                     | 50 |
| Seasonal Fruit Skewers                   | 30 |
| Caprese Skewers                          | 50 |