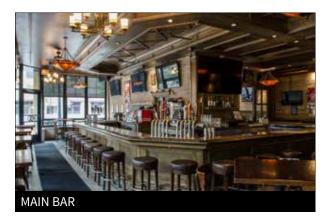

### **SPACES & CAPACITIES**

Buyout: 300 Private Dining Room: 40 Main Bar: 200 Upper Lounge: 60